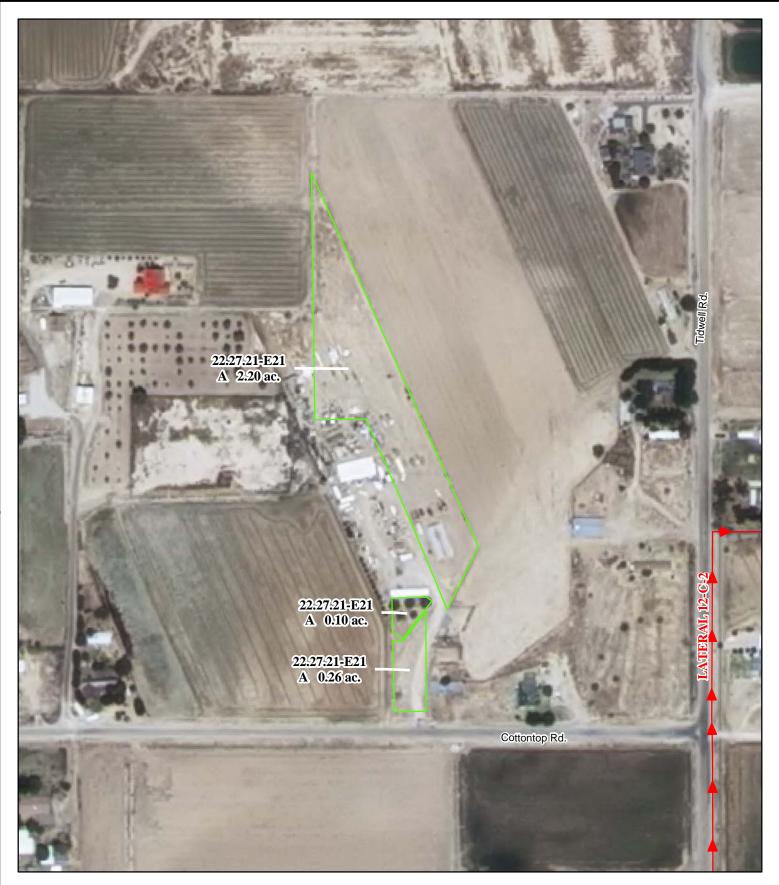

#### f. Location and Amount of Irrigated Acreage:

Section 21, Township 22S, Range 27E, N.M.P.M.

Pt. SE<sup>1</sup>/4

2.56 acres

Total: 2.56 acres

As shown on the attached revised Hydrographic Survey Map for Subfile No. 22.27.21-E21, and the CID Section Hydrographic Survey Map Sheet No. 28 (1999-2011), included in Part F of this Appendix, representing the Court record as of the date of the filing of this Decree.

# g. Amount of Water:

As set forth in Part B of this Appendix.

| Leg              | end<br>Point of Diversion | 2009 Digital Orthophotography | - 7 | STATE OF NEW MEXICO                          | Wayne Brazeal                    |
|------------------|---------------------------|-------------------------------|-----|----------------------------------------------|----------------------------------|
|                  | Canals / Ditches          | Grid Interval $= 1000$        |     | Office of the State Engineer                 | Subfile 22.27.21-E21             |
| Tract Boundaries |                           | Scale 1 " = $200$ '           |     | John R. D'Antonio, Jr., P.E., State Engineer | 4/19/2011                        |
|                  | Surface Water Only        | Seale 1 = 200                 |     | Pecos River Stream System                    | of the State File.               |
|                  | Supplemental Groundwater  | 1:2,400                       |     | Carlsbad Irrigation District                 | STORE STORE                      |
|                  | Reservoir / Pond          | 75 37.5 0 75 150 225          |     | Hydrographic Survey                          |                                  |
|                  | No Right                  | Feet                          | •   | Township 22 D.D.                             | Interstate Stream Commission PAE |